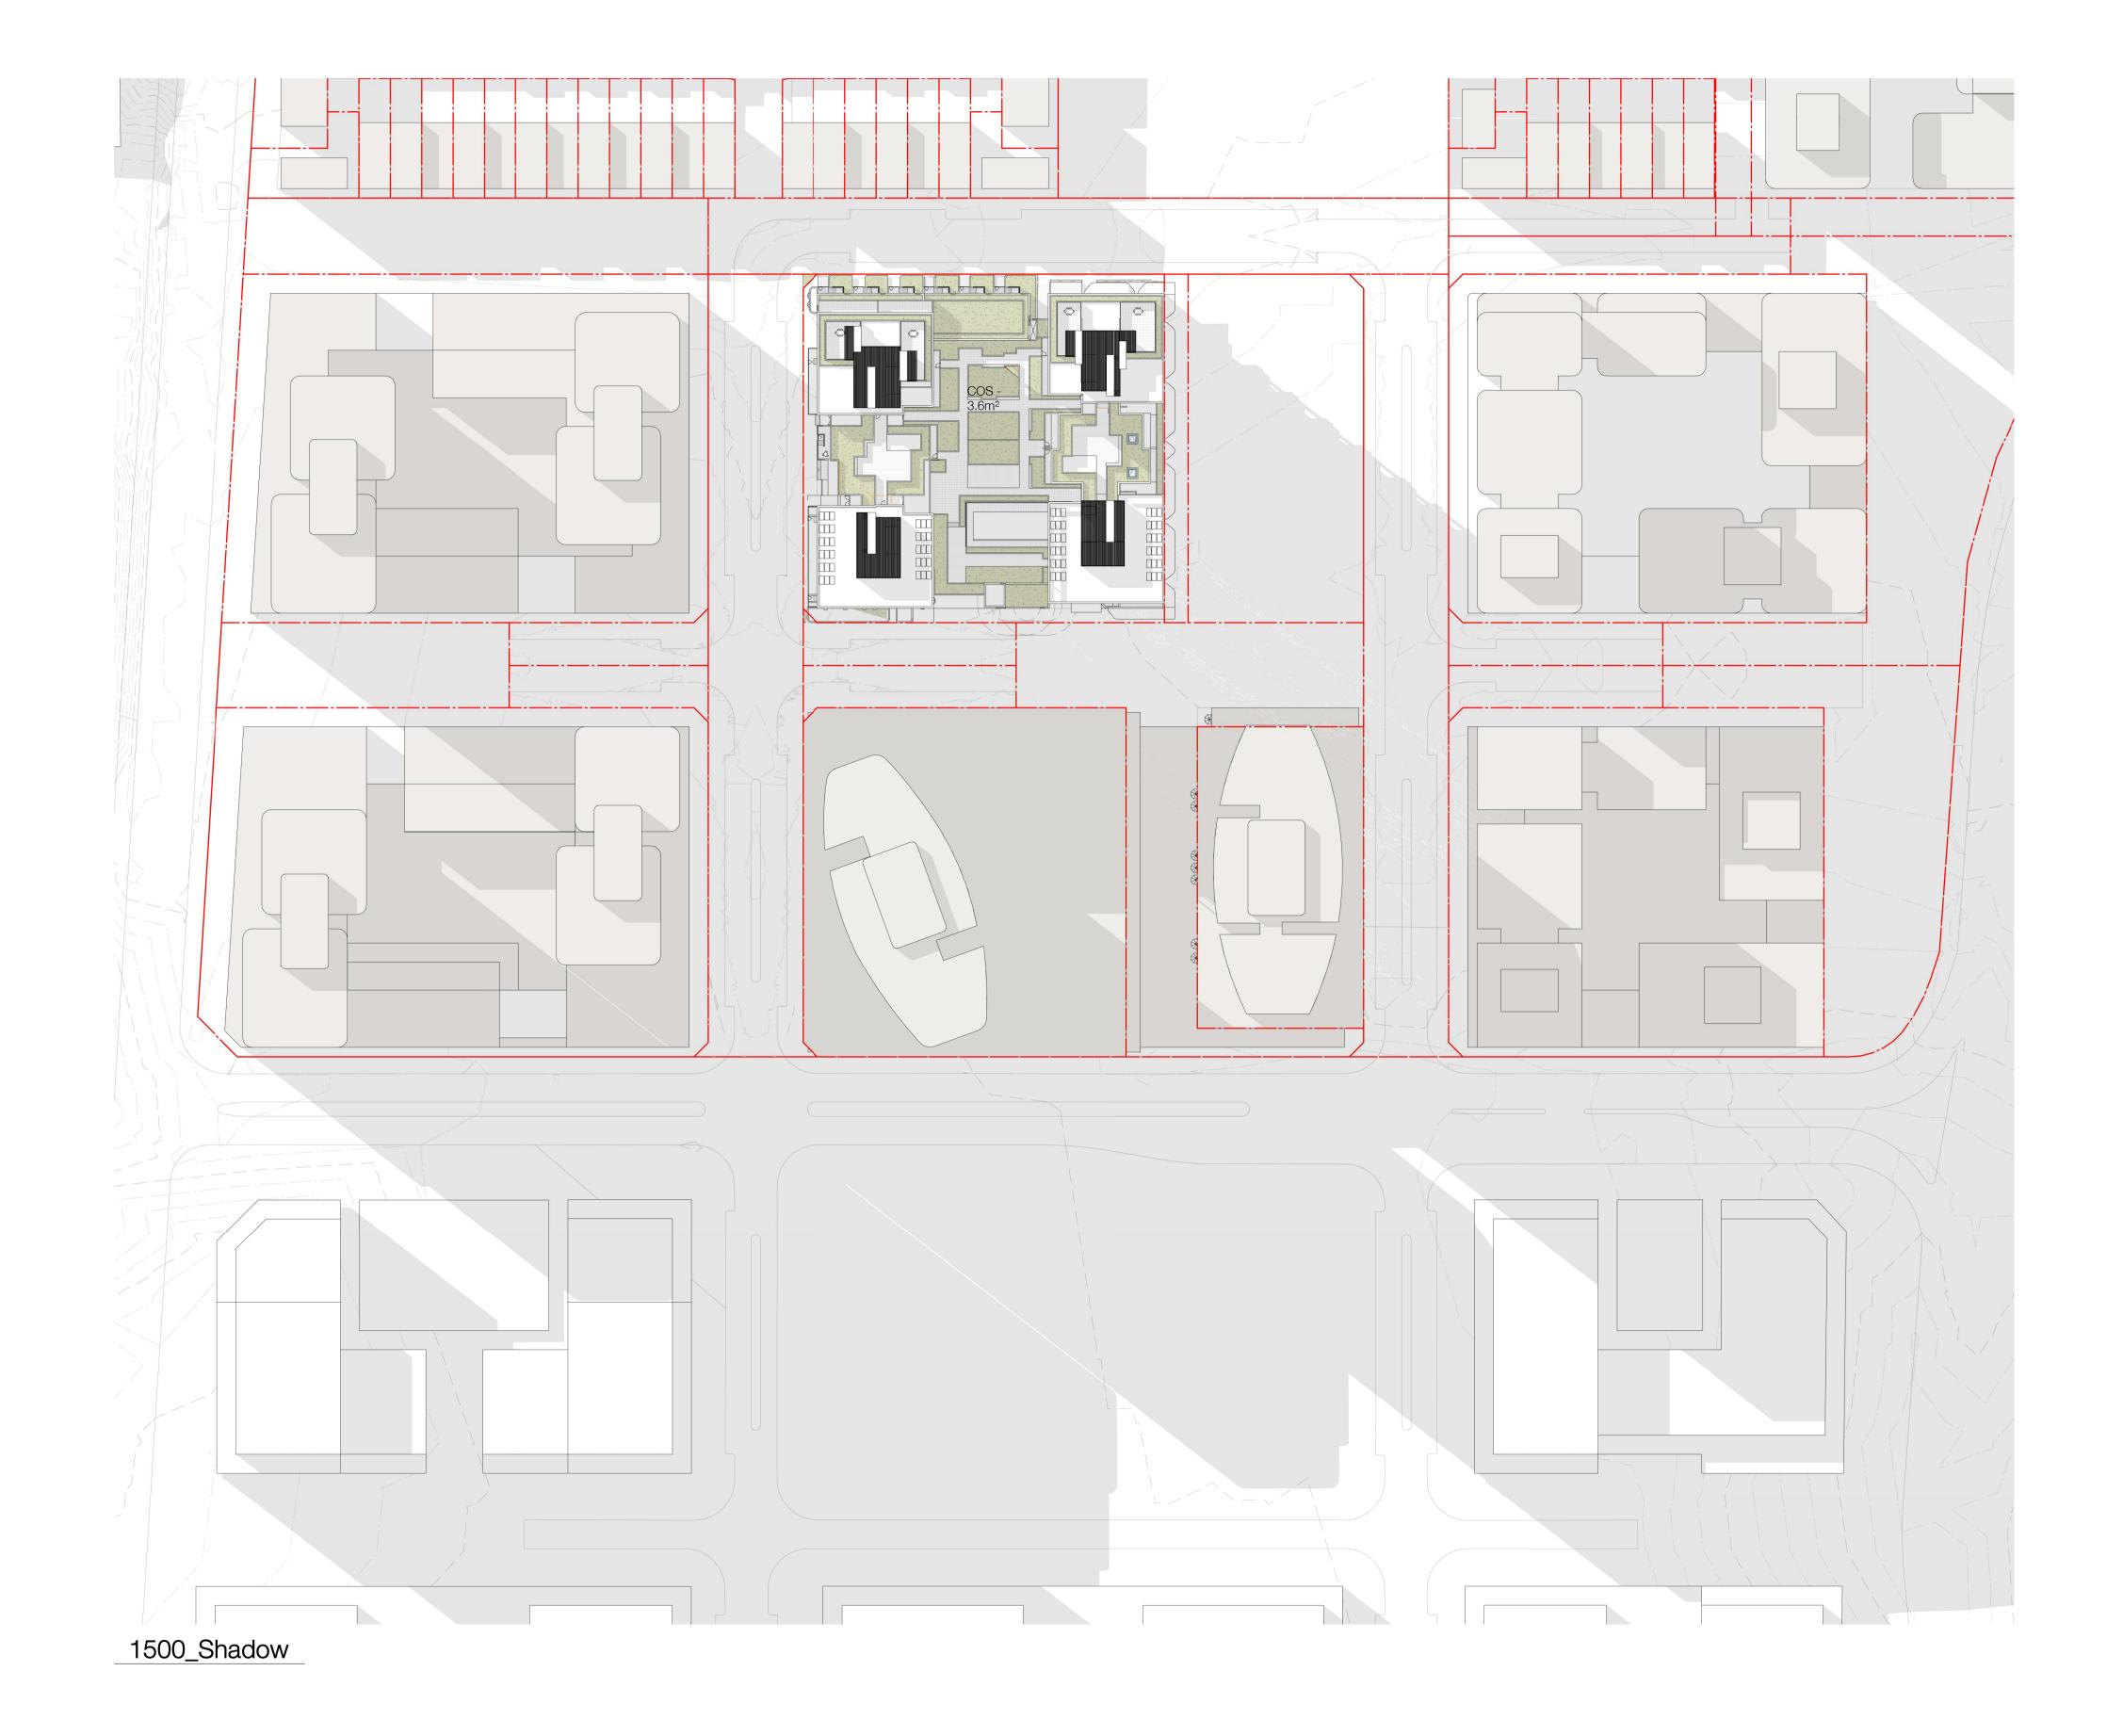

Nominated Architects: Adam Haddow-7188 | John Pradel-7004

Nominated Architects: Adam Haddow-7188 | John Pradel-7004

BATA PAGEWOOD - LOT E

Drawing Name SHADOW DIAGRAM 1500 Minor changes to form and configuration may be required when drawings are subsequently prepared for design development and/or construction purposes after the grant of development consent.